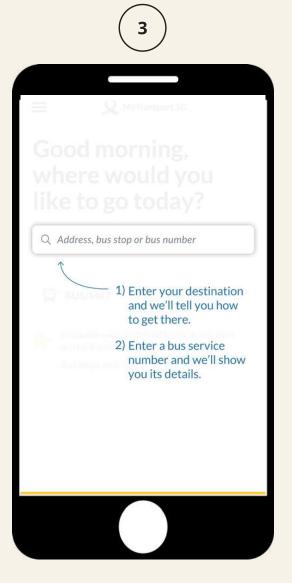

## What's in MyTransport.SG App?

Plan your journey with different transport options based on your travel needs.

#### **Interactive Maps**

Allows you to easily locate any bus stop, ERP gantry, traffic cameras and more.