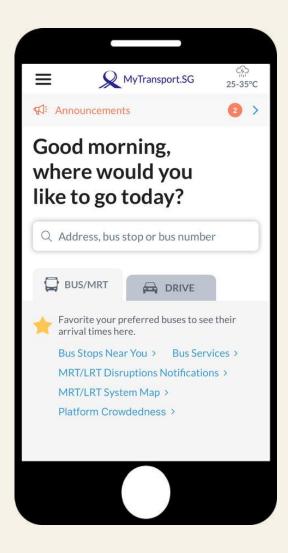

## What's in MyTransport.SG App?

Plan your journey with different transport options based on your travel needs.