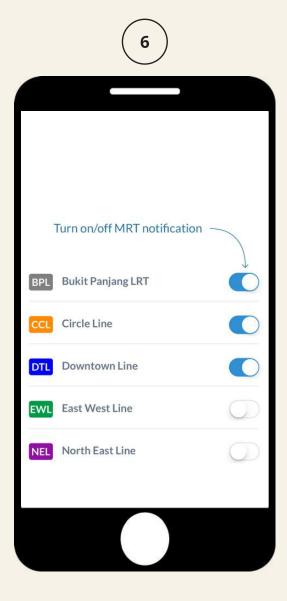

#### **My Notifications**

Manage push notifications to receive MRT or road alerts that interest you.