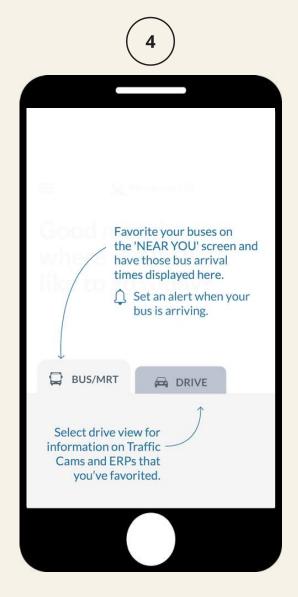

#### **Traffic Matters**

Reach destinations smoother/faster with the help of real-time traffic information to avoid congested roads.

#### **Personalisation**

Quick access to your frequently used bus services and traffic information.

#### **Near You**

View information on nearby bus services, MRT stations or traffic information in the vicinity.