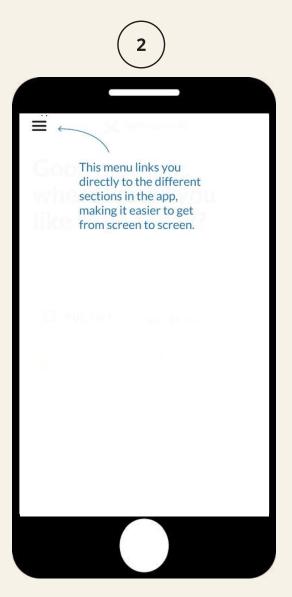

#### **Interactive Maps**

Allows you to easily locate any bus stop, ERP gantry, traffic cameras and more.