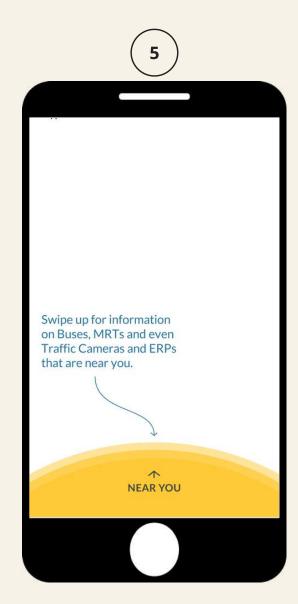

#### **Near You**

View information on nearby bus services, MRT stations or traffic information in the vicinity.